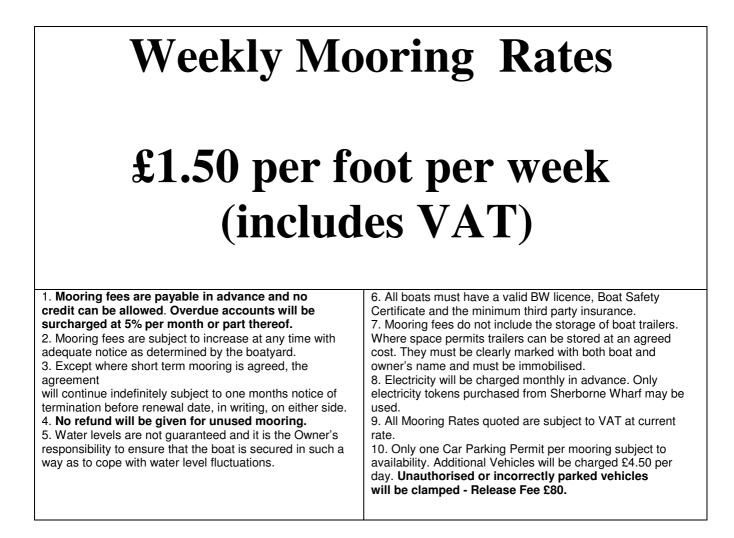

# **Annual Rate**

£12.90 per foot (+vat) £23.04 per foot (+vat) £41.75 per foot (+vat)

OTHER BOAT YARD SERVICES

| Daily Electric                                                                                                                                                                                                                                                                                                                                                                                                                                                                                                                                                                                                                                                                                                                   | £7.50 inc vat                                                                                                                                                                                                                                                                                                                                                                                                                                                                                                                                                                                                                                                                                                                                                                                           |  |  |
|----------------------------------------------------------------------------------------------------------------------------------------------------------------------------------------------------------------------------------------------------------------------------------------------------------------------------------------------------------------------------------------------------------------------------------------------------------------------------------------------------------------------------------------------------------------------------------------------------------------------------------------------------------------------------------------------------------------------------------|---------------------------------------------------------------------------------------------------------------------------------------------------------------------------------------------------------------------------------------------------------------------------------------------------------------------------------------------------------------------------------------------------------------------------------------------------------------------------------------------------------------------------------------------------------------------------------------------------------------------------------------------------------------------------------------------------------------------------------------------------------------------------------------------------------|--|--|
| Monthly Electric Availability Charge                                                                                                                                                                                                                                                                                                                                                                                                                                                                                                                                                                                                                                                                                             | £50.00 inc vat                                                                                                                                                                                                                                                                                                                                                                                                                                                                                                                                                                                                                                                                                                                                                                                          |  |  |
| Boat Safety Examination Charge –( Exc                                                                                                                                                                                                                                                                                                                                                                                                                                                                                                                                                                                                                                                                                            | £150.00 plus vat                                                                                                                                                                                                                                                                                                                                                                                                                                                                                                                                                                                                                                                                                                                                                                                        |  |  |
| re-test)                                                                                                                                                                                                                                                                                                                                                                                                                                                                                                                                                                                                                                                                                                                         |                                                                                                                                                                                                                                                                                                                                                                                                                                                                                                                                                                                                                                                                                                                                                                                                         |  |  |
| Boat Safety Examination Re-Test                                                                                                                                                                                                                                                                                                                                                                                                                                                                                                                                                                                                                                                                                                  | £65.00 plus vat                                                                                                                                                                                                                                                                                                                                                                                                                                                                                                                                                                                                                                                                                                                                                                                         |  |  |
| Additional Car pass – Monthly Charge                                                                                                                                                                                                                                                                                                                                                                                                                                                                                                                                                                                                                                                                                             | £100.00 plus vat                                                                                                                                                                                                                                                                                                                                                                                                                                                                                                                                                                                                                                                                                                                                                                                        |  |  |
| Brokerage Fees                                                                                                                                                                                                                                                                                                                                                                                                                                                                                                                                                                                                                                                                                                                   | 5% on selling price                                                                                                                                                                                                                                                                                                                                                                                                                                                                                                                                                                                                                                                                                                                                                                                     |  |  |
| GENERAL MOORING CONDITIONS                                                                                                                                                                                                                                                                                                                                                                                                                                                                                                                                                                                                                                                                                                       |                                                                                                                                                                                                                                                                                                                                                                                                                                                                                                                                                                                                                                                                                                                                                                                                         |  |  |
| <ol> <li>Mooring fees are payable in advance and no<br/>credit can be allowed. Overdue accounts will be<br/>surcharged at 5% per month or part thereof.</li> <li>Mooring fees are subject to increase at any time with<br/>adequate notice as determined by the boatyard.</li> <li>Except where short term mooring is agreed, the<br/>agreement<br/>will continue indefinitely subject to one months notice of<br/>termination before renewal date, in writing, on either side.</li> <li>No refund will be given for unused mooring.</li> <li>Water levels are not guaranteed and it is the Owner's<br/>responsibility to ensure that the boat is secured in such a<br/>way as to cope with water level fluctuations.</li> </ol> | <ol> <li>All boats must have a valid BW licence, Boat Safety<br/>Certificate and the minimum third party insurance.</li> <li>Mooring fees do not include the storage of boat trailers.<br/>Where space permits trailers can be stored at an agreed<br/>cost. They must be clearly marked with both boat and<br/>owner's name and must be immobilised.</li> <li>Electricity will be charged monthly in advance. Only<br/>electricity tokens purchased from Sherborne Wharf may be<br/>used.</li> <li>All Mooring Rates quoted are subject to VAT at current<br/>rate.</li> <li>Only one Car Parking Permit per mooring subject to<br/>availability. Additional Vehicles will be charged £4.50 per<br/>day. Unauthorised or incorrectly parked vehicles<br/>will be clamped - Release Fee £80.</li> </ol> |  |  |