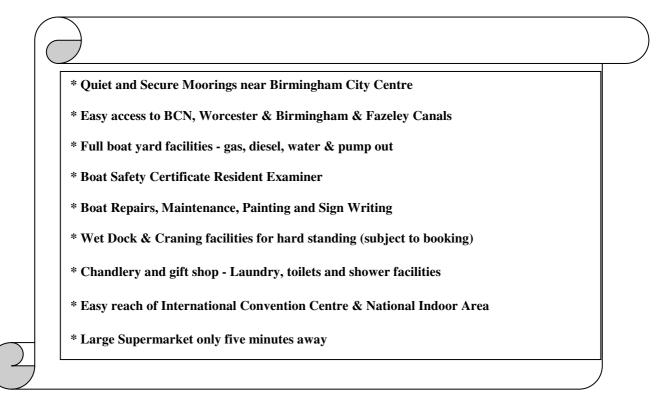

| BIRMINGHAM'S PREMIER MARINA |  |
|-----------------------------|--|

We are in a unique position on Birmingham Canal Navigations in the heart of Birmingham, to serve all types of boaters for overnight, short term or long term moorings

We offer the following facilities for temporary or permanent moorers.

We are in a unique position on Birmingham Canal Navigations in the heart of Birmingham to serve all type of boaters for overnight, short term or long term moorings.